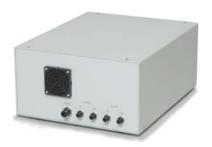

Weight: 12.4kg

(mechanical unit 8.2kg, sample container 2.8kg, sample tubes and holders 1.4kg)

Power source: single-phase 100-125V

50/60Hz 1A

Dimensions: 280mm x 355mm x 158mm

Weight: 4kg

•Required system: JNM-ECA/ECX series

with Delta 4.3.6 or later

Controller unit

Copyright © 2011 JEOL RESONANCE Inc.