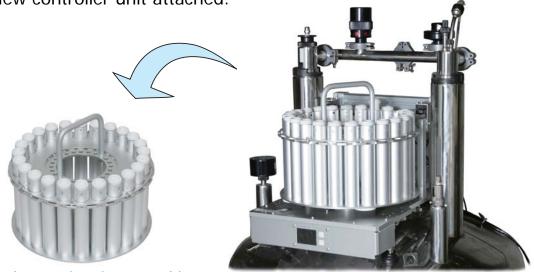

## Space-saving carousel-type 24-slot auto sample changer

## ASC24

## < Features >

- •Permit auto change of 24 sample tubes.
- Space-saving installation at the top of a magnet.
- •Removable carousel-type container.
- ·New controller unit attached.

A sample container is removable when loading samples.

Main unit with a sample container
Number of sample tubes: 24
Sample tube requirements:

5mmφ or 10mmφ tubes for solution NMR with the length of 178 to 203mm (\* Please inquire about 3mmφ tubes)

Dimensions: 325mm x 400mm x 350mm