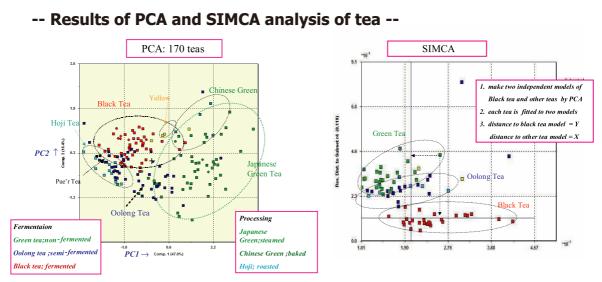

In conjunction with spectral data (upper right), users can carry on principal component analysis (PCA, upper left), loading plot (lower left), and finding marker variables (lower right).

Multi-variate analysis was applied to over 170 kinds of green tea, black tea, and Chinese tea. The resultant categorization suggests the different degrees of fermentation.