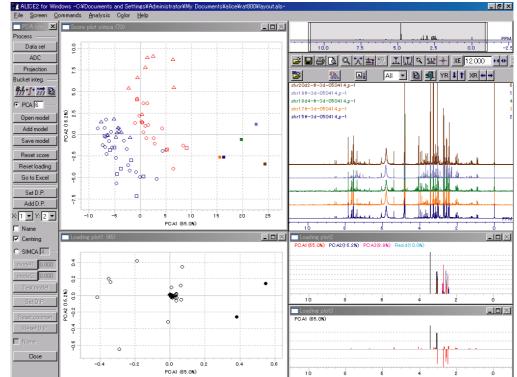

## **NMR Metabolome #2:** Integrated environment for metabolome analysis

**Alice 2 for Metabolome** is a software specially designed for NMR metabolome. It can intuitively be used for NMR data processing and multi-variate analysis.

In conjunction with spectral data (upper right), users can carry on principal component analysis (PCA, upper left), loading plot (lower left), and finding marker variables (lower right).

Multi-variate analysis was applied to over 170 kinds of green tea, black tea, and Chinese tea. The resultant categorization suggests the different degrees of fermentation.